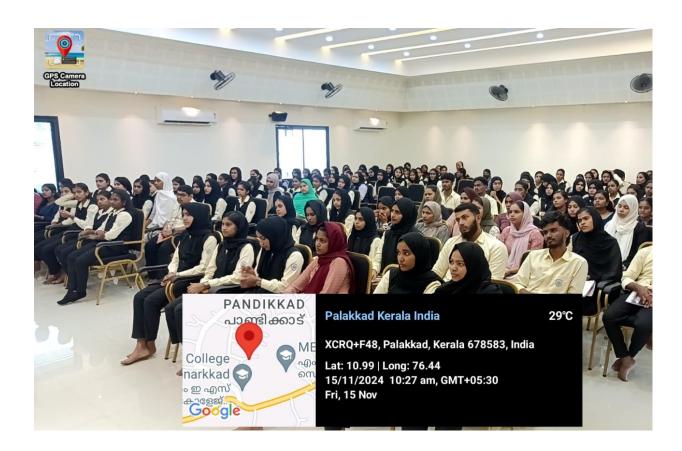

#### REPORT ON AN ORIENTATION FOR UGC NET

An orientation session for NET/JRF was organized by the Minority Cell, OBC CELL and the NET Coaching Centre of MES Kalladi College, Mannarkkad, on 15th November 2024. The session, held at Ambedkar Hall from 10:30 AM to 4:00 PM, aimed to provide guidance and support for postgraduate students in social sciences preparing for the UGC NET/JRF examination. The programme commenced at 10:30 AM with a welcome address by Mrs. Femina E.P., the Coordinator of the NET Coaching Centre. Following this, Mrs. Shameera M.K., Coordinator of the Minority Cell, delivered the presidential address, highlighting the importance of such initiatives for academic growth. The resource person for the session was Dr. Ummer V.M., Associate Professor, Department of Arabic, SNGS College, Pattambi. He delivered an engaging session focusing on the General Paper of UGC NET, which tests the teaching and research aptitude of candidates. The session covered fundamental concepts and topics, allowing

students to gain a clearer understanding of the paper's structure and content. A key highlight of the session was the interactive Q&A segment, where students actively participated by asking questions and clarifying their doubts. This interaction significantly enhanced their understanding of the subject. The afternoon session featured mock tests for the General Paper, providing participants with an opportunity to evaluate their preparedness and familiarize themselves with the exam pattern. The orientation was well-received, with participants finding it both informative and engaging. The session concluded with a vote of thanks delivered by Mrs. Manju R.V., Assistant Professor, Department of History, who expressed gratitude to all those involved in organizing the event. Overall, the programme was a success, equipping students with valuable insights and boosting their confidence for the NET/JRF examination.