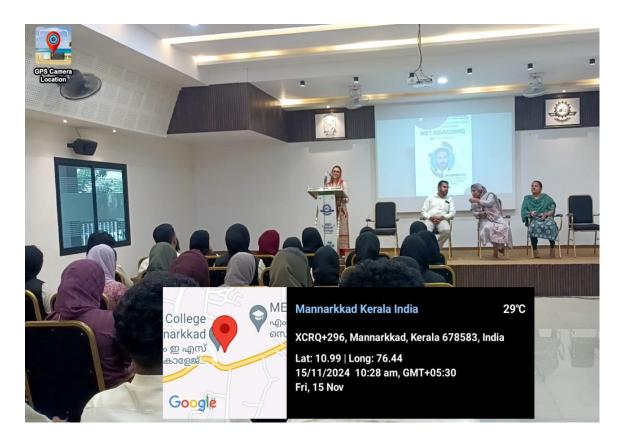

#### REPORT ON AN ORIENTATION FOR UGC NET

An orientation session for NET/JRF was organized by the Minority Cell, OBC CELL and the NET Coaching Centre of MES Kalladi College, Mannarkkad, on 15th November 2024. The session, held at Ambedkar Hall from 10:30 AM to 4:00 PM, aimed to provide guidance and support for postgraduate students in social sciences preparing for the UGC NET/JRF examination. The programme commenced at 10:30 AM with a welcome address by Mrs. Femina E.P., the Coordinator of the NET Coaching Centre. Following this, Mrs. Shameera M.K., Coordinator of the Minority Cell, delivered the presidential address, highlighting the importance of such initiatives for academic growth. The resource person for the session was Dr. Ummer V.M., Associate Professor, Department of Arabic, SNGS College, Pattambi. He delivered an engaging session focusing on the General Paper of UGC NET, which tests the teaching and research aptitude of candidates. The session covered fundamental concepts and topics, allowing

students to gain a clearer understanding of the paper's structure and content. A key highlight of the session was the interactive Q&A segment, where students actively participated by asking questions and clarifying their doubts. This interaction significantly enhanced their understanding of the subject. The afternoon session featured mock tests for the General Paper, providing participants with an opportunity to evaluate their preparedness and familiarize themselves with the exam pattern. The orientation was well-received, with participants finding it both informative and engaging. The session concluded with a vote of thanks delivered by Mrs. Manju R.V., Assistant Professor, Department of History, who expressed gratitude to all those involved in organizing the event. Overall, the programme was a success, equipping students with valuable insights and boosting their confidence for the NET/JRF examination.