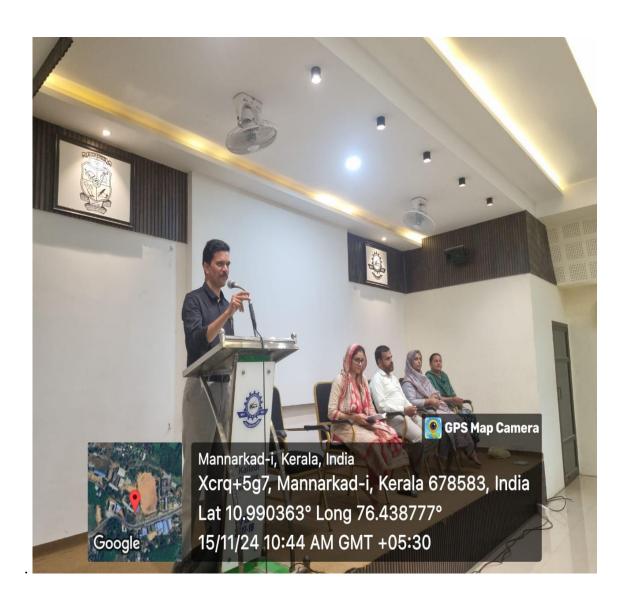

#### REPORT ON AN ORIENTATION FOR UGC NET

An orientation session for NET/JRF was organized by the Minority Cell, OBC CELL and the NET Coaching Centre of MES Kalladi College, Mannarkkad, on 15th November 2024. The session, held at Ambedkar Hall from 10:30 AM to 4:00 PM, aimed to provide guidance and support for postgraduate students in social sciences preparing for the UGC NET/JRF examination. The programme commenced at 10:30 AM with a welcome address by Mrs. Femina E.P., the Coordinator of the NET Coaching Centre. Following this, Mrs. Shameera M.K., Coordinator of the Minority Cell, delivered the presidential address, highlighting the importance of such initiatives for academic growth. The resource person for the session was Dr. Ummer V.M., Associate Professor, Department of Arabic, SNGS College, Pattambi. He delivered an engaging session focusing on the General Paper of UGC NET, which tests the teaching and research aptitude of candidates. The session covered fundamental concepts and topics, allowing

## **INAUGURATION:**

DR. C RAJESH

PRINCIPAL MES KALLADI COLLEGE

Monitored by IQAC

#### **PROGRAMME SCHEDULE**

Welcome Address : FEMINA EP

Coordinator, NET Coaching Centre

Presidential Address: Shameera MK

Coordinator, Minority Cell

Inaugural address: Dr. Rajesh C

Principal, MES Kalladi College