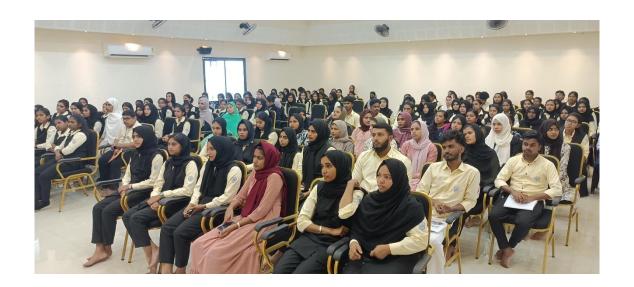

#### REPORT ON AN ORIENTATION FOR UGC NET

An orientation session for NET/JRF was organized by the Minority Cell, OBC CELL and the NET Coaching Centre of MES Kalladi College, Mannarkkad, on 15th November 2024. The session, held at Ambedkar Hall from 10:30 AM to 4:00 PM, aimed to provide guidance and support for postgraduate students in social sciences preparing for the UGC NET/JRF examination. The programme commenced at 10:30 AM with a welcome address by Mrs. Femina E.P., the Coordinator of the NET Coaching Centre. Following this, Mrs. Shameera M.K., Coordinator of the Minority Cell, delivered the presidential address, highlighting the importance of such initiatives for academic growth. The resource person for the session was Dr. Ummer V.M., Associate Professor, Department of Arabic, SNGS College, Pattambi. He delivered an engaging session focusing on the General Paper of UGC NET, which tests the teaching and research aptitude of candidates. The session covered fundamental concepts and topics, allowing

students to gain a clearer understanding of the paper's structure and content. A key highlight of the session was the interactive Q&A segment, where students actively participated by asking questions and clarifying their doubts. This interaction significantly enhanced their understanding of the subject. The afternoon session featured mock tests for the General Paper, providing participants with an opportunity to evaluate their preparedness and familiarize themselves with the exam pattern. The orientation was well-received, with participants finding it both informative and engaging. The session concluded with a vote of thanks delivered by Mrs. Manju R.V., Assistant Professor, Department of History, who expressed gratitude to all those involved in organizing the event. Overall, the programme was a success, equipping students with valuable insights and boosting their confidence for the NET/JRF examination.