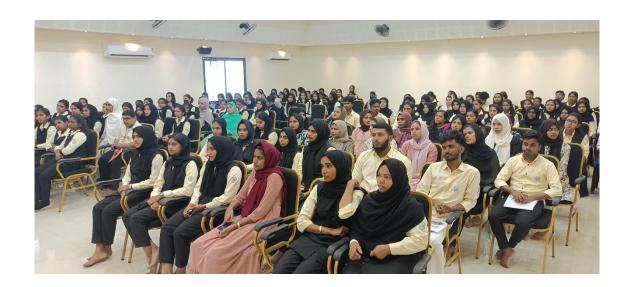

## REPORT ON AN ORIENTATION FOR UGC NET

An orientation session for NET/JRF was organized by the Minority Cell and the NET Coaching Centre of MES Kalladi College, Mannarkkad, on 15th November 2024. The session, held at Ambedkar Hall from 10:30 AM to 4:00 PM, aimed to provide guidance and support for postgraduate students in social sciences preparing for the UGC NET/JRF examination. The programme commenced at 10:30 AM with a welcome address by Mrs. Femina E.P., the Coordinator of the NET Coaching Centre. Following this, Mrs. Shameera M.K., Coordinator of the Minority Cell, delivered the presidential address, highlighting the importance of such initiatives for academic growth. The resource person for the session was Dr. Ummer V.M., Associate Professor, Department of Arabic, SNGS College, Pattambi. He delivered an engaging session focusing on the General Paper of UGC NET, which tests the teaching and research aptitude of candidates. The session covered fundamental concepts and topics, allowing students to gain a clearer understanding of the paper's structure and content. A key highlight of the session was the interactive Q&A segment, where students actively participated by asking questions and clarifying their doubts. This interaction significantly enhanced

their understanding of the subject. The afternoon session featured mock tests for the General Paper, providing participants with an opportunity to evaluate their preparedness and familiarize themselves with the exam pattern. The orientation was well-received, with participants finding it both informative and engaging. The session concluded with a vote of thanks delivered by Mrs. Manju R.V., Assistant Professor, Department of History, who expressed gratitude to all those involved in organizing the event. Overall, the programme was a success, equipping students with valuable insights and boosting their confidence for the NET/JRF examination.