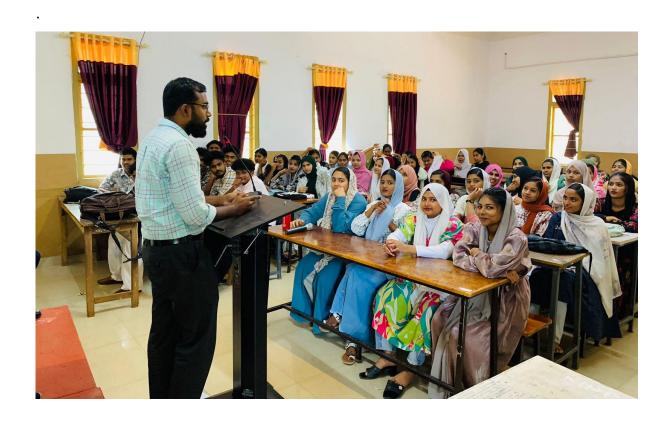

Mr. Jamaludheen C led an engaging ice-breaking session, creating a comfortable atmosphere for participants. The session transitioned into an introduction to the concept of marriage for wellness. In the afternoon, Ms. Sabira. V. focused on honing effective communication skills, particularly in the context of couples and online health communication.

Day 2: 23.01.2025

N.P. Mohamed Rafi initiated the day with discussions on effective management of in-law relationships and conflict resolution, crucial aspects in a marital setting. In the afternoon, Adv. K. Ajitha provided valuable insights into the legal and religious aspects surrounding marriage, aiding participants in understanding the broader context.

#### Day 3: 24.01.2025

On the last day during the morning session, Mr. Abdu Naser TK guided students through the intricacies of family budgeting, promoting financial wellness within families. The program concluded with Ms. Noosiya E facilitating discussions on topics related to infancy, adolescence, parenting, sexual education, and pregnancy.