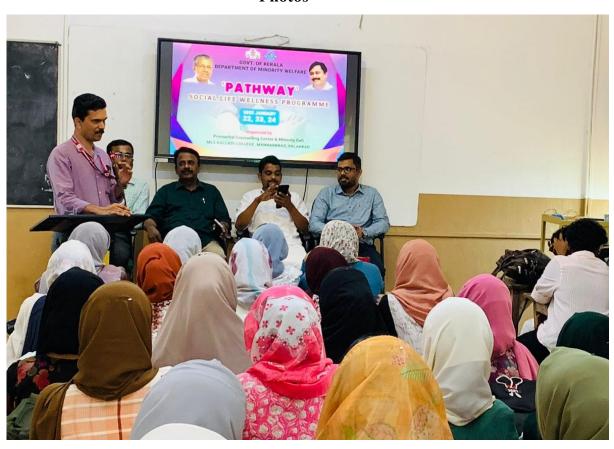

# 'PATHWAY'

SOCIAL LIFE WELLNESS PROGRAMME

**2025 JANUARY** 22, 23, 24

#### **Inaugural Session:**

The inaugural session of 'Pathway' Social Life Wellness Programme 2025, a 3-day premarital course sponsored by the Directorate of Minority Welfare, Government of Kerala, held at the Maulana Azad Hall of MES Kalladi College, Mannarkkad, Palakkad, on January 22, 2025 at 12 Noon. Shihab AM, the event coordinator, extended a warm welcome to all participants, setting a positive tone for the program. Dr Rajesh C, the Principal of MES Kalladi College Mannarkkad, presided over the session, emphasizing the significance of the premarital course in promoting social well-being. Sri. Rajan Ambadath (President, Kumaramputhur Grama Panchayath) officially inaugurated the

Social Life Wellness Programme, expressing support for initiatives that contribute to the welfare of the community. Dr Vasudevan Pillai, Principal of CCMY, Palakkad, delivered a keynote address, shedding light on the importance of premarital education and its positive impact on individuals and society. Mushtaq Ali CK, the Joint Coordinator, expressed gratitude to the sponsors, dignitaries, and participants for their support and involvement in making the program a reality.