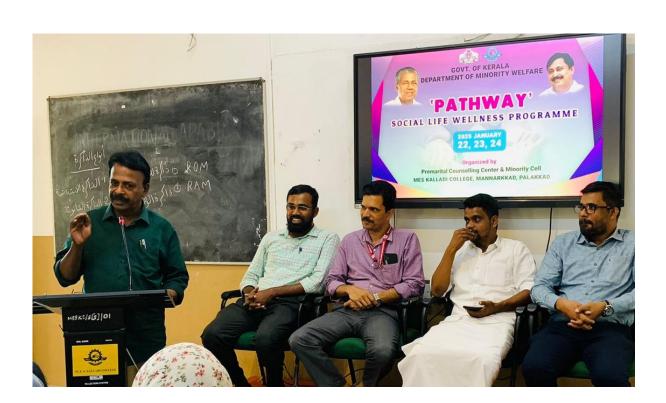

# 'PATHWAY'

SOCIAL LIFE WELLNESS PROGRAMME

**2025 JANUARY** 22, 23, 24

#### **Inaugural Session:**

The inaugural session of 'Pathway' Social Life Wellness Programme 2025, a 3-day premarital course sponsored by the Directorate of Minority Welfare, Government of Kerala, held at the Maulana Azad Hall of MES Kalladi College, Mannarkkad, Palakkad, on January 22, 2025 at 12 Noon. Shihab AM, the event coordinator, extended a warm welcome to all participants, setting a positive tone for the program. Dr Rajesh C, the Principal of MES Kalladi College Mannarkkad, presided over the session, emphasizing the significance of the premarital course in promoting social well-being. Sri. Rajan Ambadath (President, Kumaramputhur Grama Panchayath) officially inaugurated the

Social Life Wellness Programme, expressing support for initiatives that contribute to the welfare of the community. Dr Vasudevan Pillai, Principal of CCMY, Palakkad, delivered a keynote address, shedding light on the importance of premarital education and its positive impact on individuals and society. Mushtaq Ali CK, the Joint Coordinator, expressed gratitude to the sponsors, dignitaries, and participants for their support and involvement in making the program a reality.