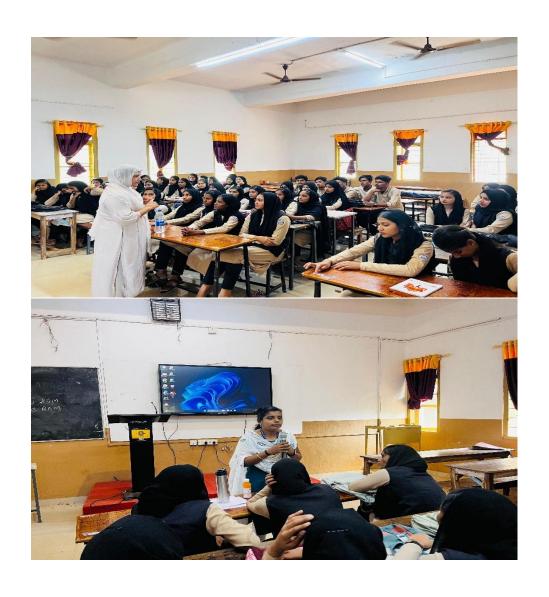

## Report on Password 2024-2025

Department of Minority Welfare, Govt of Kerala in association with Career Guidance Cell and Minority Cell of MES Kalladi College, Mannarkkad conducted PASSWORD 2024-25, Personality development and career guidance camp for students of MES Kalladi College on 21/02/25 at Ambedkar Hall. Hundred students from the first year who belong to minority communities attended the program. The Inaugural session started at 9.30 am with a silent prayer. Shajitha, coordinator of the career guidance cell did the welcome address. Presidential Address was done by Dr. C.Rajesh, Principal, MES Kalladi College. He pointed out the importance of career planning in his speech. C. Muhammad Basheer, Chairman of Mannarkkad Municipality inaugurated the program. The keynote speech was done by Reghukumar V, Principal, CCMY, Pattambi. A vote of Thanks was done by Shameera MK, Coordinator of Minority Cell. After the inaugural session, Tea and snacks were distributed to students. Session 1 by Dr. Daison Panangadan, Assistant Professor and Educational Researcher, St. Thomas College, Thrissur started at 11 am. He handled the session on "Motivation, Study at Premier Institutions, New Trends in Higher Education, Civil Service Options". The session was very interesting and informative. He interacted with students also. Some of the students cleared their doubts with Dr. Daison. Feedback and vote of thanks were also done by students. Chicken

biriyani was served as lunch to students and officials. Session 2 was handled by Adv. P.M Babu Pallippattu. This session started at 2 pm. He handled the session on "career planning and goal setting". He handled interactive way. Students the session in were asking their doubts in between. He used real-life examples in between. Tea and Snacks were distributed. The valedictory session started at 4.30 pm. Feedback and a Vote of Thanks was done by students. Certificates to selected students were distributed.