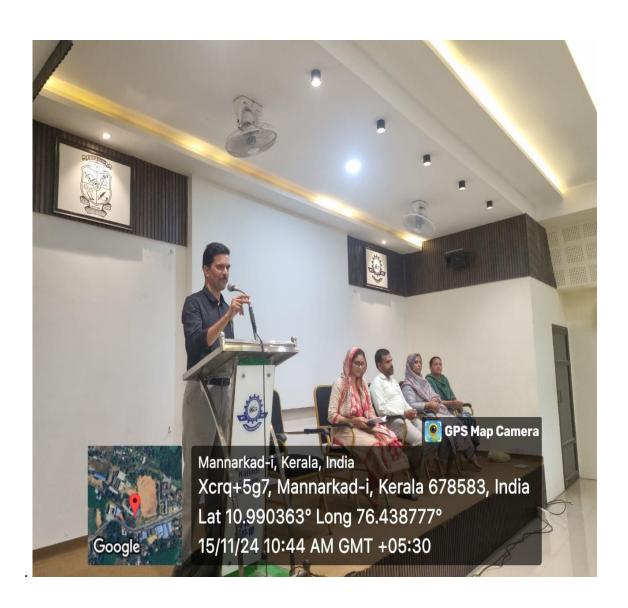

## REPORT ON AN ORIENTATION FOR UGC NET

An orientation session for NET/JRF was organized by the Minority Cell and the NET Coaching Centre of MES Kalladi College, Mannarkkad, on 15th November 2024. The session, held at Ambedkar Hall from 10:30 AM to 4:00 PM, aimed to provide guidance and support for postgraduate students in social sciences preparing for the UGC NET/JRF examination. The programme commenced at 10:30 AM with a welcome address by Mrs. Femina E.P., the Coordinator of the NET Coaching Centre. Following this, Mrs. Shameera M.K., Coordinator of the Minority Cell, delivered the presidential address, highlighting the importance of such initiatives for academic growth. The resource person for the session was Dr. Ummer V.M., Associate Professor, Department of Arabic, SNGS College, Pattambi. He delivered an engaging session focusing on the General Paper of UGC NET, which tests the teaching and research aptitude of candidates. The session covered fundamental concepts and topics, allowing students to gain a clearer understanding of the paper's structure and content. A key highlight of the session was the interactive Q&A segment, where students actively participated by asking questions and clarifying their doubts. This interaction significantly enhanced

their understanding of the subject. The afternoon session featured mock tests for the General Paper, providing participants with an opportunity to evaluate their preparedness and familiarize themselves with the exam pattern. The orientation was well-received, with participants finding it both informative and engaging. The session concluded with a vote of thanks delivered by Mrs. Manju R.V., Assistant Professor, Department of History, who expressed gratitude to all those involved in organizing the event. Overall, the programme was a success, equipping students with valuable insights and boosting their confidence for the NET/JRF examination.