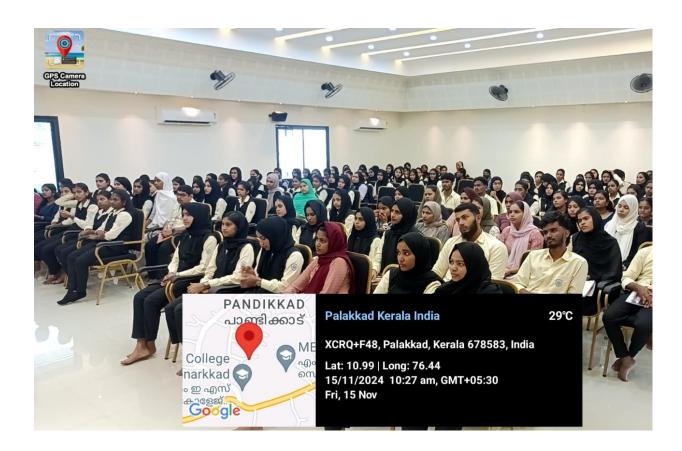

# ORIENTATION FOR UGC NET JOINTLY ORGANISED BY MINORITY COACHING CENTRE NET COACHING CENTRE

**15 NOVEMBER 2024** 

ASSOCIATE PROFESSOR SNGS COLLEGE, PATTAMBI

## REPORT ON AN ORIENTATION FOR UGC NET

An orientation session for NET/JRF was organized by the Minority Cell and the NET Coaching Centre of MES Kalladi College, Mannarkkad, on 15th November 2024. The session, held at Ambedkar Hall from 10:30 AM to 4:00 PM, aimed to provide guidance and support for postgraduate students in social sciences preparing for the UGC NET/JRF examination. The programme commenced at 10:30 AM with a welcome address by Mrs. Femina E.P., the Coordinator of the NET Coaching Centre. Following this, Mrs. Shameera M.K., Coordinator of the Minority Cell, delivered the presidential address, highlighting the importance of such initiatives for academic growth. The resource person for the session was Dr. Ummer V.M., Associate Professor, Department of Arabic, SNGS College, Pattambi. He delivered an engaging session focusing on the General Paper of UGC NET, which tests the teaching and research aptitude of candidates. The session covered fundamental concepts and topics, allowing students to gain a clearer understanding of the paper's structure and content. A key highlight of the session was the interactive Q&A segment, where students actively participated by asking questions and clarifying their doubts. This interaction significantly enhanced