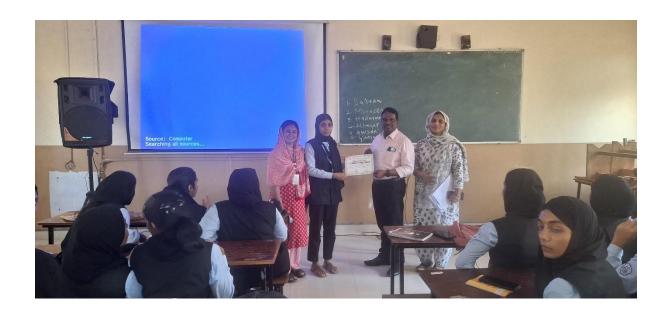

biriyani was served as lunch to students and officials. Session 2 was handled by Adv. P.M Babu Pallippattu. This session started at 2 pm. He handled the session on "career planning and goal setting". He handled interactive way. Students the session in were asking their doubts in between. He used real-life examples in between. Tea and Snacks were distributed. The valedictory session started at 4.30 pm. Feedback and a Vote of Thanks was done by students. Certificates to selected students were distributed.