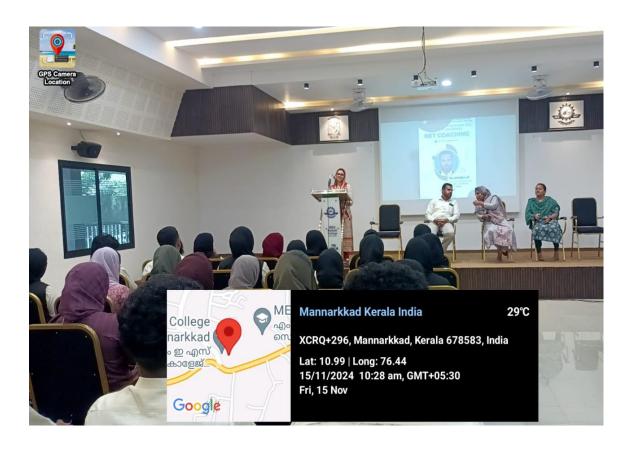

## REPORT ON AN ORIENTATION FOR UGC NET

An orientation session for NET/JRF was organized by the Minority Cell and the NET Coaching Centre of MES Kalladi College, Mannarkkad, on 15th November 2024. The session, held at Ambedkar Hall from 10:30 AM to 4:00 PM, aimed to provide guidance and support for postgraduate students in social sciences preparing for the UGC NET/JRF examination. The programme commenced at 10:30 AM with a welcome address by Mrs. Femina E.P., the Coordinator of the NET Coaching Centre. Following this, Mrs. Shameera M.K., Coordinator of the Minority Cell, delivered the presidential address, highlighting the importance of such initiatives for academic growth. The resource person for the session was Dr. Ummer V.M., Associate Professor, Department of Arabic, SNGS College, Pattambi. He delivered an engaging session focusing on the General Paper of UGC NET, which tests the teaching and research aptitude of candidates. The session covered fundamental concepts and topics, allowing students to gain a clearer understanding of the paper's structure and content. A key highlight of the session was the interactive Q&A segment, where students actively participated by asking questions and clarifying their doubts. This interaction significantly enhanced

their understanding of the subject. The afternoon session featured mock tests for the General Paper, providing participants with an opportunity to evaluate their preparedness and familiarize themselves with the exam pattern. The orientation was well-received, with participants finding it both informative and engaging. The session concluded with a vote of thanks delivered by Mrs. Manju R.V., Assistant Professor, Department of History, who expressed gratitude to all those involved in organizing the event. Overall, the programme was a success, equipping students with valuable insights and boosting their confidence for the NET/JRF examination.