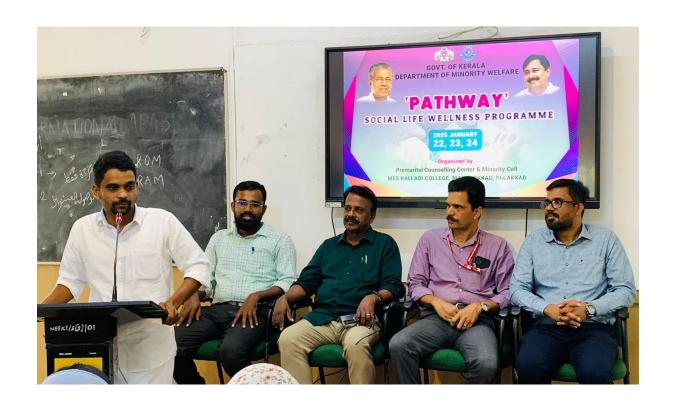

#### **Inaugural Session:**

The inaugural session of 'Pathway' Social Life Wellness Programme 2025, a 3-day premarital course sponsored by the Directorate of Minority Welfare, Government of Kerala, held at the Maulana Azad Hall of MES Kalladi College, Mannarkkad, Palakkad, on January 22, 2025 at 12 Noon. Shihab AM, the event coordinator, extended a warm welcome to all participants, setting a positive tone for the program. Dr Rajesh C, the Principal of MES Kalladi College Mannarkkad, presided over the session, emphasizing the significance of the premarital course in promoting social well-being. Sri. Rajan Ambadath (President, Kumaramputhur Grama Panchayath) officially inaugurated the

Social Life Wellness Programme, expressing support for initiatives that contribute to the welfare of the community. Dr Vasudevan Pillai, Principal of CCMY, Palakkad, delivered a keynote address, shedding light on the importance of premarital education and its positive impact on individuals and society. Mushtaq Ali CK, the Joint Coordinator, expressed gratitude to the sponsors, dignitaries, and participants for their support and involvement in making the program a reality.