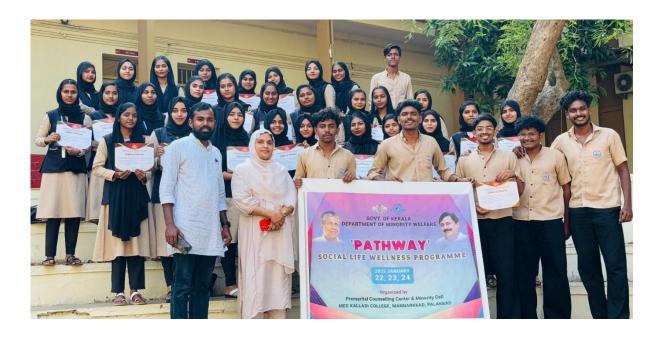

#### **Inaugural Session:**

The inaugural session of 'Pathway' Social Life Wellness Programme 2025, a 3-day premarital course sponsored by the Directorate of Minority Welfare, Government of Kerala, held at the Maulana Azad Hall of MES Kalladi College, Mannarkkad, Palakkad, on January 22, 2025 at 12 Noon. Shihab AM, the event coordinator, extended a warm welcome to all participants, setting a positive tone for the program. Dr Rajesh C, the Principal of MES Kalladi College Mannarkkad, presided over the session, emphasizing the significance of the premarital course in promoting social well-being. Sri. Rajan Ambadath (President, Kumaramputhur Grama Panchayath) officially inaugurated the

Social Life Wellness Programme, expressing support for initiatives that contribute to the welfare of the community. Dr Vasudevan Pillai, Principal of CCMY, Palakkad, delivered a keynote address, shedding light on the importance of premarital education and its positive impact on individuals and society. Mushtaq Ali CK, the Joint Coordinator, expressed gratitude to the sponsors, dignitaries, and participants for their support and involvement in making the program a reality.

After the feedback session, Ms. Noosiya (Pathway Faculty) and Dr. Jaleel TK (Vice Principal, MES Kalladi College) distributed the certificates. At the end of the programme, a photo session was also conducted.