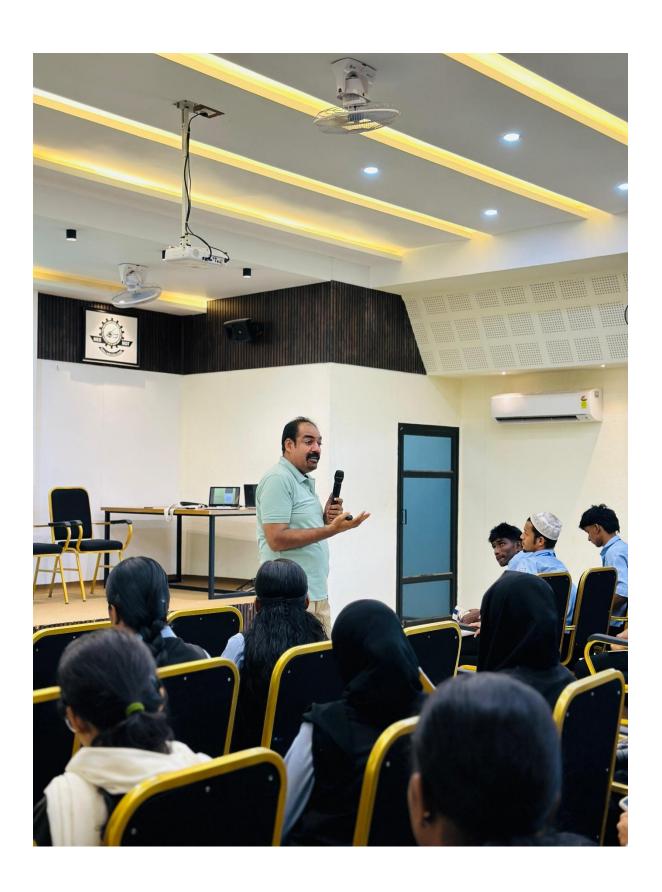

## Report on Password 2024-2025

Department of Minority Welfare, Govt of Kerala in association with Career Guidance Cell and Minority Cell of MES Kalladi College, Mannarkkad conducted PASSWORD 2024-25, Personality development and career guidance camp for students of MES Kalladi College on 21/02/25 at Ambedkar Hall. Hundred students from the first year who belong to minority communities attended the program. The Inaugural session started at 9.30 am with a silent prayer. Shajitha, coordinator of the career guidance cell did the welcome address. Presidential Address was done by Dr. C.Rajesh, Principal, MES Kalladi College. He pointed out the importance of career planning in his speech. C. Muhammad Basheer, Chairman of Mannarkkad Municipality inaugurated the program. The keynote speech was done by Reghukumar V, Principal, CCMY, Pattambi. A vote of Thanks was done by Shameera MK, Coordinator of Minority Cell. After the inaugural session, Tea and snacks were distributed to students. Session 1 by Dr. Daison Panangadan, Assistant Professor and Educational Researcher, St. Thomas College, Thrissur started at 11 am. He handled the session on "Motivation, Study at Premier Institutions, New Trends in Higher Education, Civil Service Options". The session was very interesting and informative. He interacted with students also. Some of the students cleared their doubts with Dr. Daison. Feedback and vote of thanks were also done by students. Chicken

biriyani was served as lunch to students and officials. Session 2 was handled by Adv. P.M Babu Pallippattu. This session started at 2 pm. He handled the session on "career planning and goal setting". He handled interactive way. Students the session in were asking their doubts in between. He used real-life examples in between. Tea and Snacks were distributed. The valedictory session started at 4.30 pm. Feedback and a Vote of Thanks was done by students. Certificates to selected students were distributed.