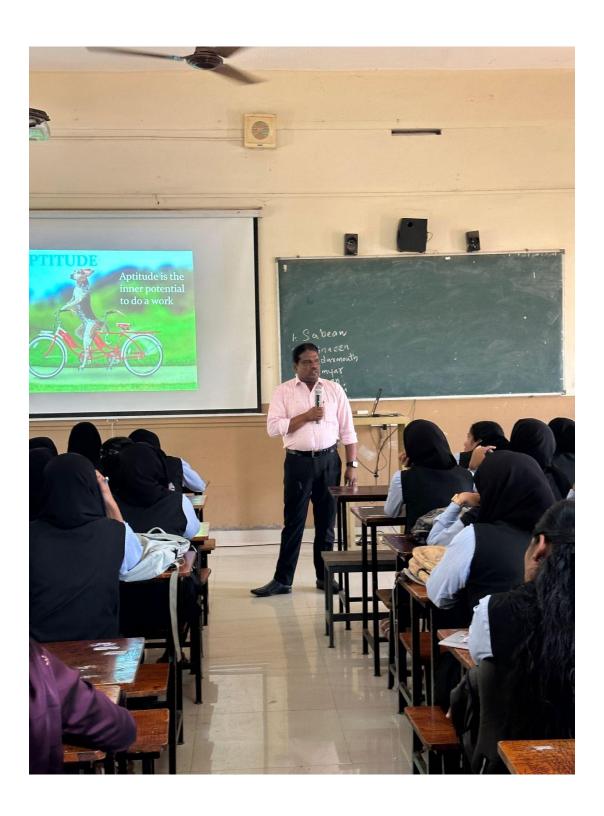

## Report on Password 2024-2025

Department of Minority Welfare, Govt of Kerala in association with Career Guidance Cell and Minority Cell of MES Kalladi College, Mannarkkad conducted PASSWORD 2024-25, Personality development and career guidance camp for students of MES Kalladi College on 21/02/25 at Ambedkar Hall. Hundred students from the first year who belong to minority communities attended the program. The Inaugural session started at 9.30 am with a silent prayer. Shajitha, coordinator of the career guidance cell did the welcome address. Presidential Address was done by Dr. C.Rajesh, Principal, MES Kalladi College. He pointed out the importance of career planning in his speech. C. Muhammad Basheer, Chairman of Mannarkkad Municipality inaugurated the program. The keynote speech was done by Reghukumar V, Principal, CCMY, Pattambi. A vote of Thanks was done by Shameera MK, Coordinator of Minority Cell. After the inaugural session, Tea and snacks were distributed to students. Session 1 by Dr. Daison Panangadan, Assistant Professor and Educational Researcher, St. Thomas College, Thrissur started at 11 am. He handled the session on "Motivation, Study at Premier Institutions, New Trends in Higher Education, Civil Service Options". The session was very interesting and informative. He interacted with students also. Some of the students cleared their doubts with Dr. Daison. Feedback and vote of thanks were also done by students. Chicken